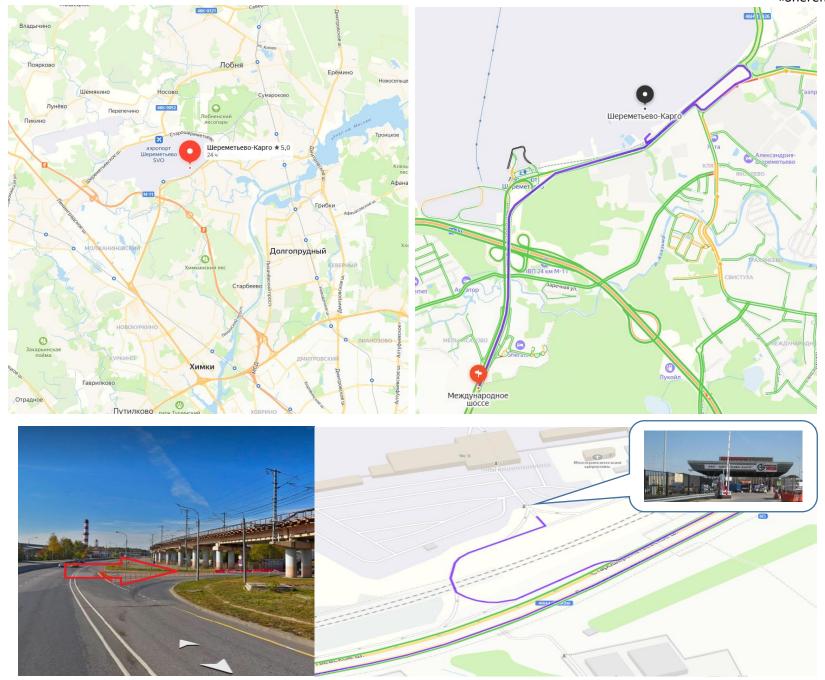

### To get by car:

Yandex maps: <u>55.968586, 37.436199</u>

Google maps: <u>55.969404, 37.436125</u>

Free of charges route: via Leningradskoye shosse (M10): exit from MKAD to Leningradskoye shosse at the sign "Sheremetyevo. St. Petersburg. M10, E96", after 5.2 km turn right to International highway, 4.2 km to Airport terminals D, E, F. Further to the terminal of "Sheremetyevo-Cargo" JSC

Toll road section: via new high-speed Moscow-St. Petersburg highway (M11): exit from MKAD (79 km) at the sign "M11. Moscow-St. Petersburg", 9 km on the highway, turn right at the signs "Sheremetyevo-2 Airport", 1 km to Airport terminals F and E. Then to the terminal of "Sheremetyevo-Cargo" JSC