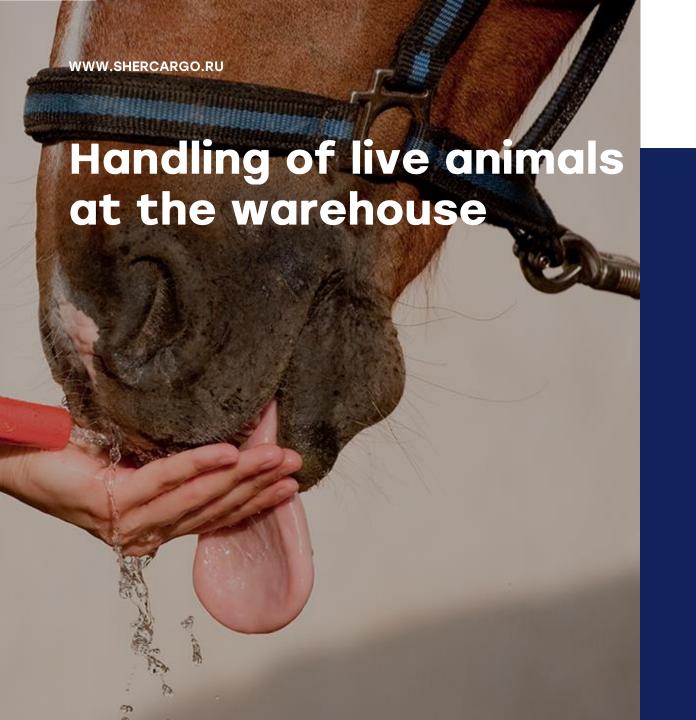

Vehicles with thermal equipment to carry cargo without ULDs (BULK)

Conditions from -25°C to +25°C

Warehouse has a special storage areas for animals providing necessary temperature and humidity.

- We always provide water to animals
- Feeding is only possible after consultation with the consignee (shipper)
- ☐ The warehouse workers can always advise the animal health status
- ☐ If necessary, you can access your pet and take care of it
- We have a vet on our warehouse who can offer qualified assistance for animal