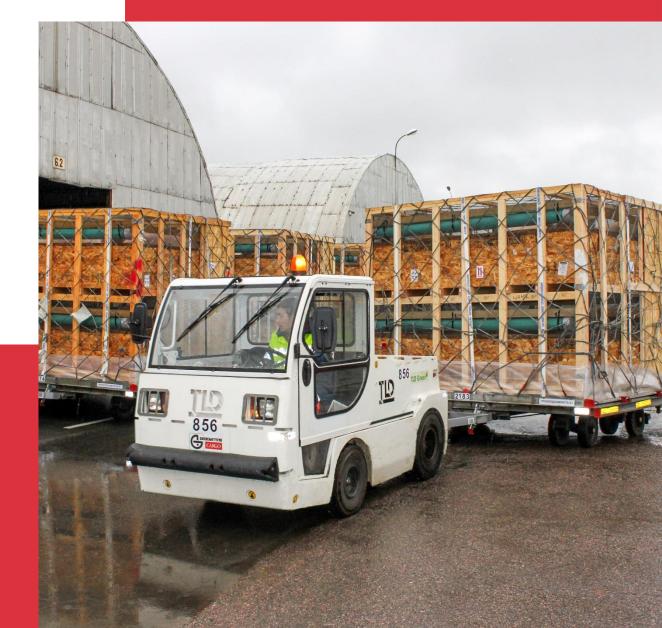

#### Handling big quantities of live animals

Handling of big quantities of live animals is carried out according to plan, which is preagreed with the shipper and the consignee. For pre-agreement we need the following information:

# Handling big quantities of live animals

To handle big quantities of live animals we arranged a special sterile area for transferring from the stables and cages directly to the client's truck. The special handling cages and bridges are always available.

#### Handling big quantities of live animals

Our company has its own workshops, which according to customer drawings can construct reloading bridges, reinforced cages, etc.

Overloading of heavy cages (elephants, etc.) is carried out using forklift with a capacity up to 13 tons, cranes with a lifting capacity of 25 tons or crane-beam