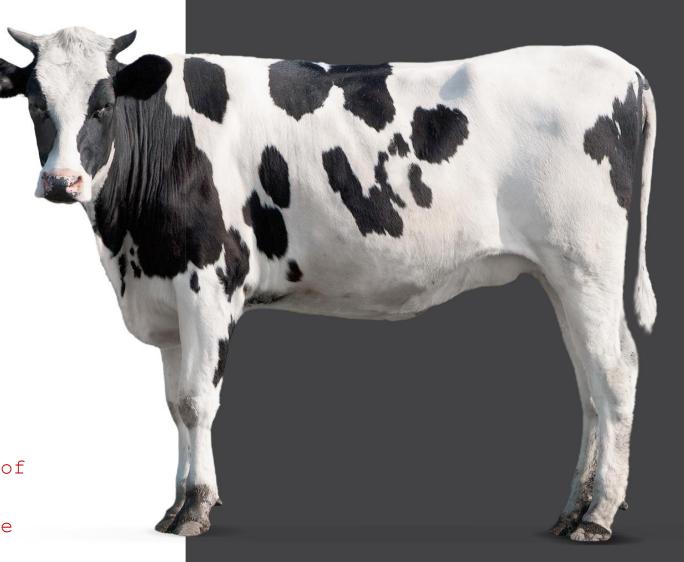

#### Handling big quantities of live animals

Handling of big quantities of live animals is carried out according to plan, which is preagreed with the shipper and the consignee. For pre-agreement we need the following information:

# Handling big quantities of live animals

To handle big quantities of live animals we arranged a special sterile area for transferring from the stables and cages directly to the client's truck. The special handling cages and bridges are always available.

400

Heads we have experience of
handling big
quantities of cattle