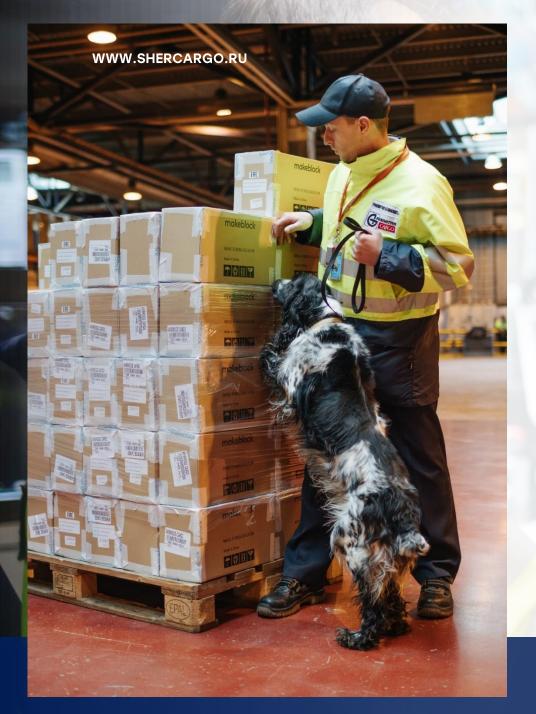

### Security check

All cargo & mail are checked by our own security staff. All screenshots are saved in the ITsystem for each AWB.

All areas and entrances of our terminal are equipped with access control system including biometrics check to the most sensitive of them.

«Sheremetyevo-Cargo» is the first RA3 certified GHA in Russia. The level of our security was repeatedly approved during ACC3 audits with different airlines.

Different methods of security checks are used to guarantee flight safety.

#### X-Ray machines

Explosives trace detectors (ETD)

Gaz analyzers

K-9 service dogs (EDD)

Flammable liquid detectors

Radioactive material detectors