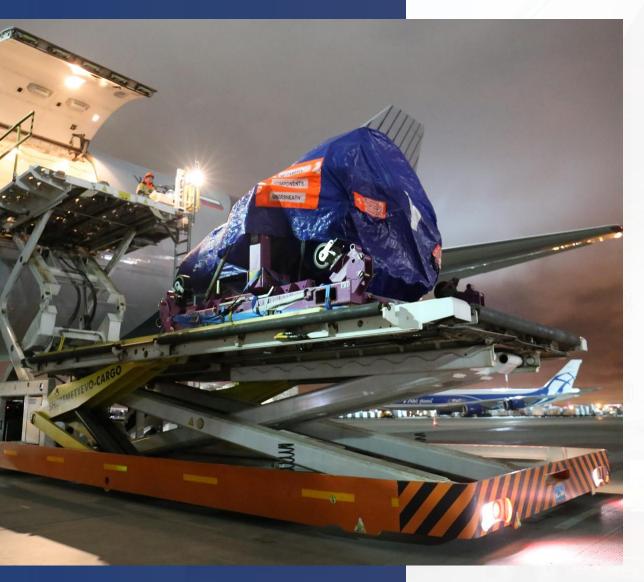

### Heavy and longsize cargo

«Sheremetyevo-Cargo» has a big practice at handling of heavy and overhang cargo.

We have experience of loading 22-meters tubes in B747-400F and 12meters units in B-777F/A330.

So, realised projects for loading:

- of a spacecraft to AN-124;
- of 12-metres stand for testing aircraft engines for IL-76;
- two longsize pieces (equipment) over 12 metres in B-777F.

Our loadmasters can support airlines to prepare recommendations of optimal build-up of such cargo taking into account all airlines and aircraft limitations.

We also have own crane with capacity 32 tons and 16-tons overhead crane for handling heavy cargo, as well as diesel forklifts with a capacity of up to 13 tonnes, which are permitted on ramp.

For detailed information about handling of heavy and overhang cargo, please visit to our website