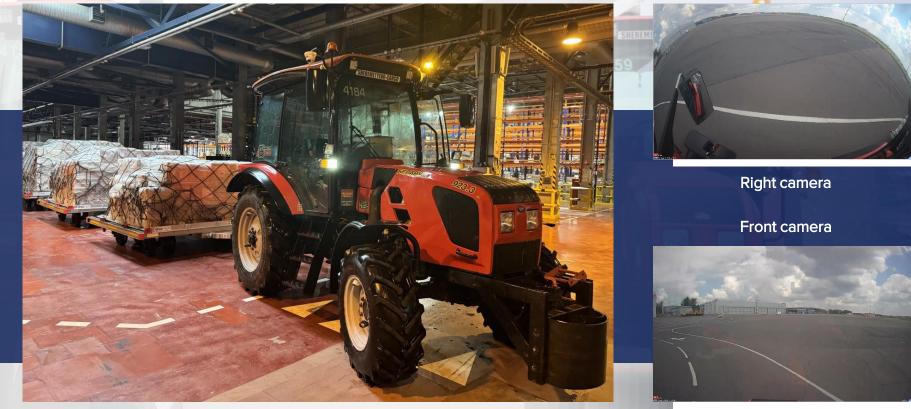

### Full control of the cargo

We use in aircraft maintenance specially developed for JSC Sheremetyevo-Cargo the version of the Belarus 923.3 tractor which is equipped with four cameras (two on the sides, one at the rear, one at the front) providing 360° all-round visibility

Left camera

Rear camera

\* All GSE of Sheremetyevo-Cargo JSC is equipped with a positioning system to control its departure to the airport runway