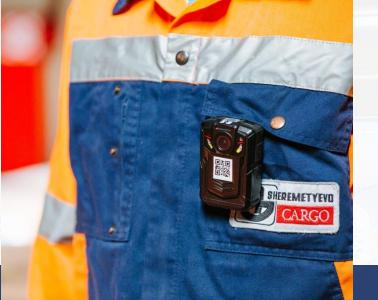

#### Personal video recorder

This device allows to monitor the handling process online and remote record video in HD quality.