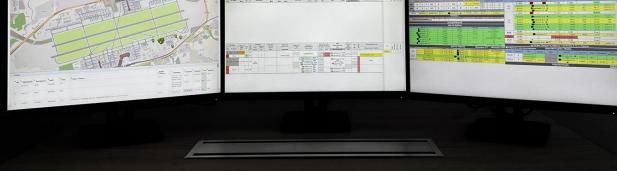

### **Operational control**

Effective management is based on unique IT-decisions that provide high quality of services, the best KPI and give a lot of opportunities for our customers.

Own IT-system covers a great number of operations for each flight and cargo piece in accordance with SLA, aircraft type, specifics of cargo or special process for customer and other limitations.

Staff are equipped with smartphones, tabs, mobile video recorders. All tasks are sent automatically.

Online control covers thousands of operations, excludes functional mistakes and always checks timing of operations.