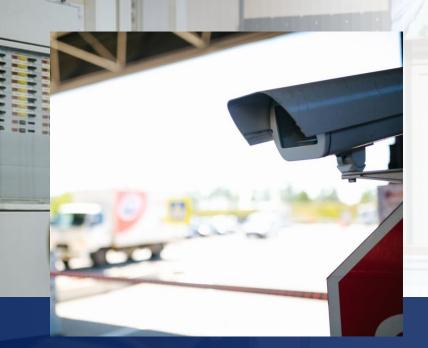

### **CCTV** system

CCTV system covers the whole territory and premises of the company, all handling and storage areas.

#### **Stationary camera**

The digital video surveillance system includes more than 1400 cameras. Recordings from video cameras are kept for up to 30 days. 360° all-round video cameras with online video broadcasting are used also.