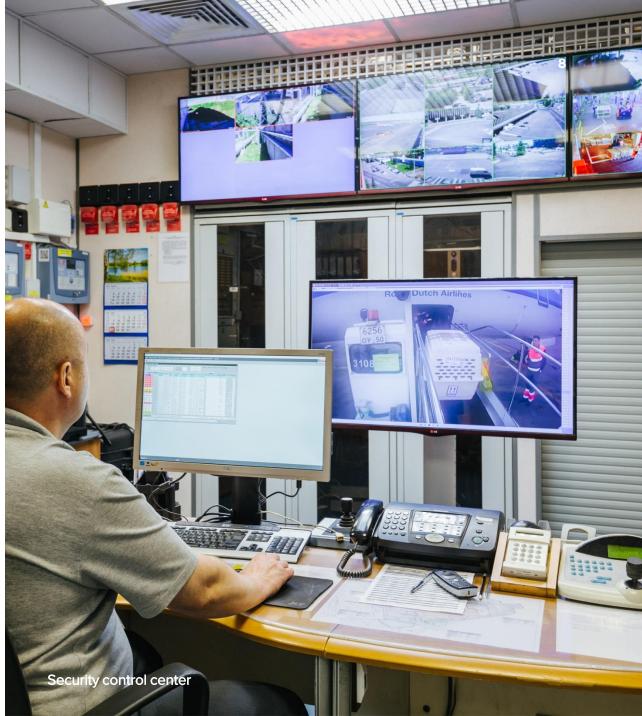

Monitoring the location of the transport, delivering cargo via GPS

Monitoring of cargo at all stages of handling, including video control

Work with the cargo is carried out only by reliable staff, unauthorized persons have no access to cargo

Warehouse work is controlled by own aviation security service of "Sheremetyevo-Cargo"

Technological stages of handling are registered in the system using the barcoded labels