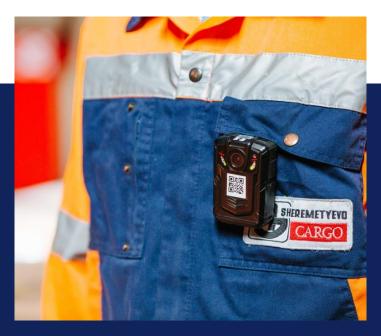

#### Personal video recorder

This device allows to monitor the handling process online and record video in HD quality.