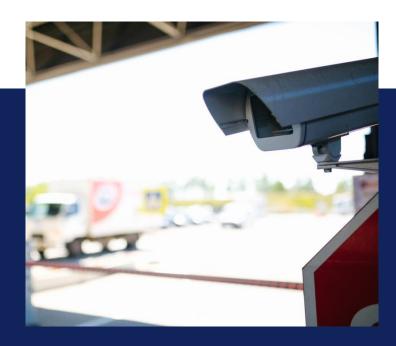

#### Stationary camera

Digital video surveillance system of the company includes more than 600 cameras. Surveillance video records from the valuable warehouse are kept at least 30 days.